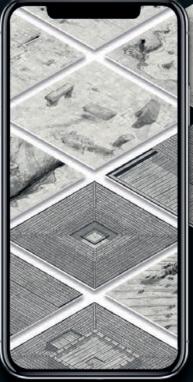

### **FANTASY WORLD CREATOR**

90
MODULAR TILES

REWRITABLE ORIGINAL ARTWORKS STANDARD GRID

> 2 sizes: 8x8 inches 4x4 inches