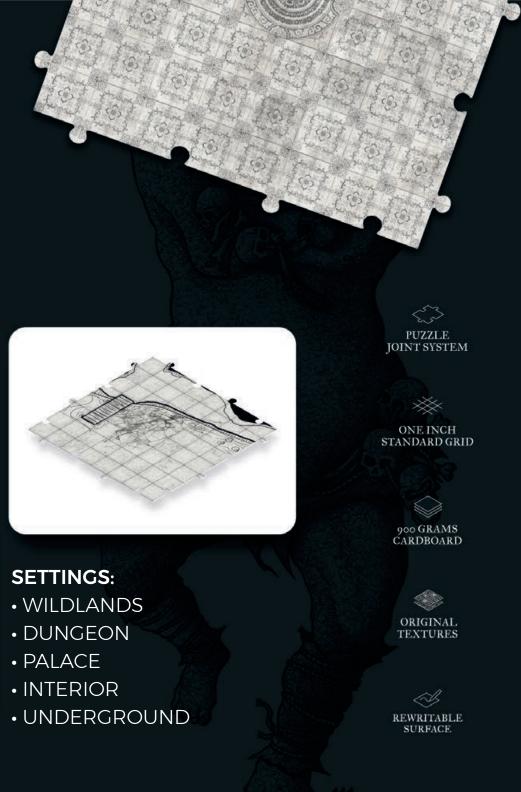

### **FANTASY WORLD CREATOR**

90
MODULAR TILES

REWRITABLE ORIGINAL ARTWORKS STANDARD GRID

> 2 sizes: 8x8 inches 4x4 inches

### **TECHNICAL INFO**

EAN: 0789011167949

SKU: FTP

24 MODULAR TILES

REWRITABLE ORIGINAL ARTWORKS STANDARD GRID

**SETTINGS:** 

SEA COAST JUNGLE MOUNTAIN

2 SIZES: