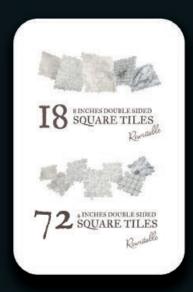

### **FANTASY WORLD CREATOR**

90
MODULAR TILES

REWRITABLE ORIGINAL ARTWORKS STANDARD GRID

> 2 sizes: 8x8 inches 4x4 inches

### **TECHNICAL INFO**

EAN: 0789011167949

SKU: FTP

24 MODULAR TILES

REWRITABLE ORIGINAL ARTWORKS STANDARD GRID

**SETTINGS:** 

SEA COAST JUNGLE MOUNTAIN

2 SIZES:

8x8 inches 4x4 inches

REWRITABLE ORIGINAL ARTWORKS

GIANT MONSTERS
REWRITABLE

ORIGINAL ARTWORKS