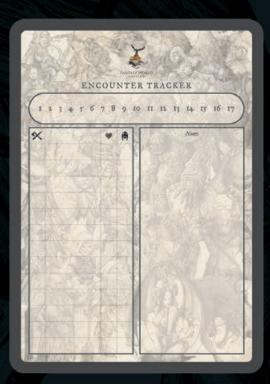

7 Trap Tokens
  - 12 Equipment Sheets
  - 1 Encounter Sheet







info@gamestartedizioni.it www.gamestartedizioni.com

### **TECHNICAL INFO**



EAN: 0789011167949

SKU: FTP



24 MODULAR TILES

REWRITABLE ORIGINAL ARTWORKS STANDARD GRID

**SETTINGS:** 

SEA COAST JUNGLE MOUNTAIN

2 SIZES:

8x8 inches 4x4 inches











REWRITABLE ORIGINAL ARTWORKS



GIANT MONSTERS
REWRITABLE

ORIGINAL ARTWORKS



# NON-PLAYER CHARACTERS

REWRITABLE ORIGINAL ARTWORKS





24
HEROES TOKENS

REWRITABLE ORIGINAL ARTWORKS



Treasure Pack

20 DOORS & PORTALS TOKENS

> REWRITABLE ORIGINAL ARTWORKS DOUBLE SIDED







### Treasure Pack













## ENCOUNTER SHEET

REWRITABLE DOUBLE SIDED



# **EQUIPMENT SHEETS**

BACKPACK + QUICK EQUIPMENT SHEETS
REWRITABLE
ORIGINAL ARTWORKS
DOUBLE SIDED
INTERACTIVE