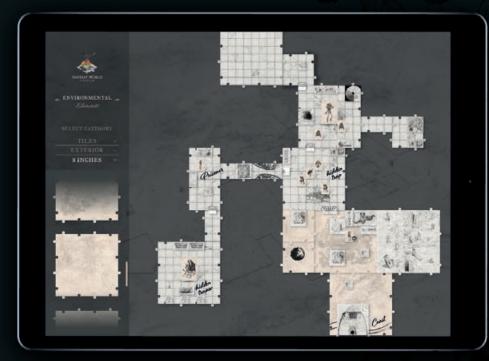

### **FANTASY WORLD CREATOR**

**FWC APP** EXCLUSIVE REGISTRATION CODE

Plan your adventure, compose the map and place the monsters, finalize the details and finally get ready to play!

Get the code inside the box and free download the app.