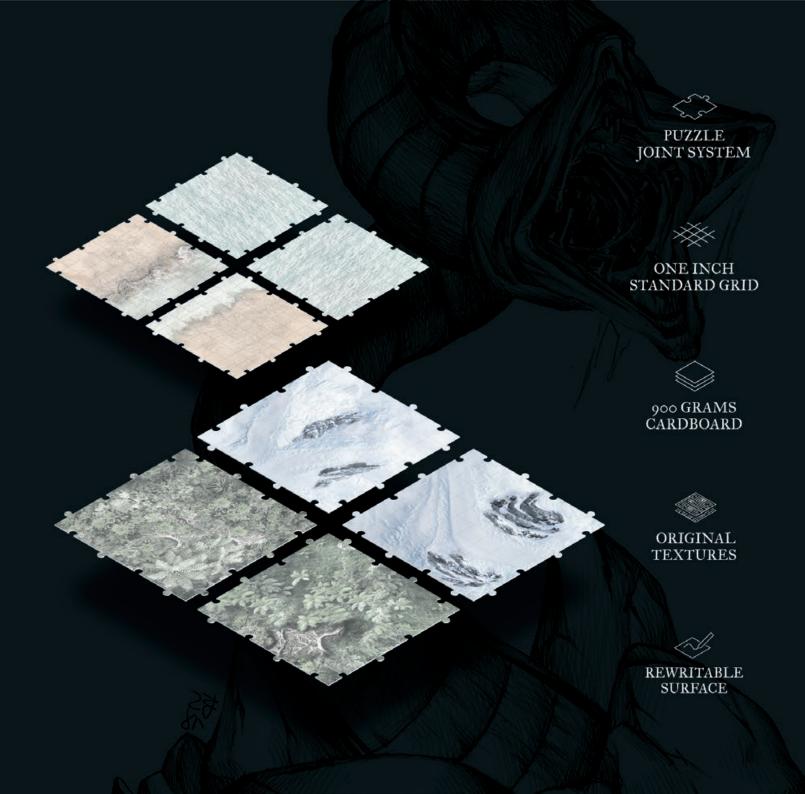

### **FANTASY WORLD CREATOR**

90
MODULAR TILES

REWRITABLE ORIGINAL ARTWORKS STANDARD GRID

> 2 sizes: 8x8 inches 4x4 inches

### **TECHNICAL INFO**

EAN: 0789011167949

SKU: FTP

24 MODULAR TILES

REWRITABLE ORIGINAL ARTWORKS STANDARD GRID

**SETTINGS:** 

SEA COAST JUNGLE MOUNTAIN

2 SIZES:

8x8 inches 4x4 inches

REWRITABLE ORIGINAL ARTWORKS

GIANT MONSTERS
REWRITABLE

ORIGINAL ARTWORKS