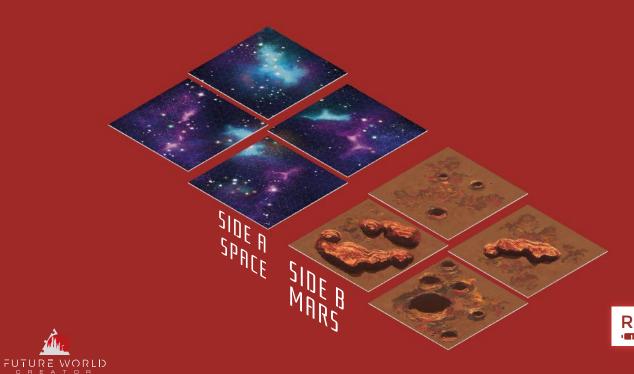

#### **GIANT TILES**

### GIANT TILES

ORIGINAL ARTWORKS

1MM THICKNESS

REWRITABLE SURFACE

18 X 18 INCHES