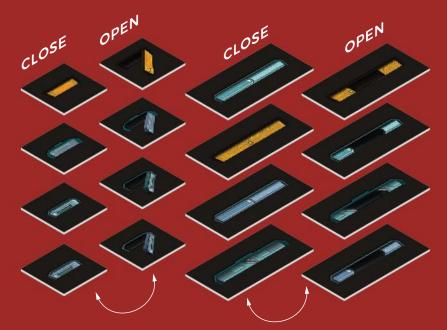

#### 50 BRIDGE & DOORS TOKENS

ORIGINAL ARTWORKS

1MM THICKNESS

REWRITABLE SURFACE

OPEN & CLOSED DOORS