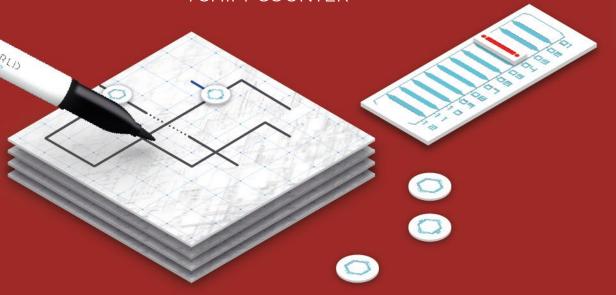

#### **NETRUNNING SYSTEMS**

## NETRUNNING SYSTEMS

4 NETRUNNING GRID 180 TOKENS 1 SHIFT COUNTER