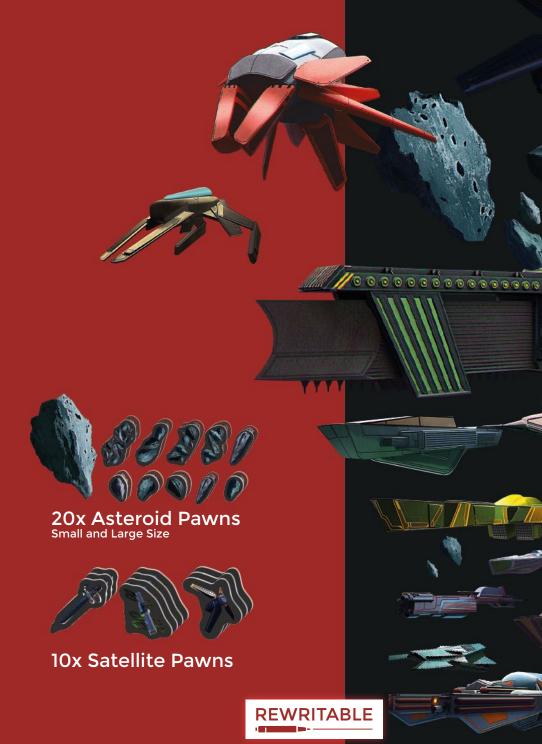

#### **SPACE ITEMS**

120 SPACE ITEMS

ORIGINAL ARTWORKS

1MM THICKNESS

REWRITABLE SURFACE

90x Starship Pawns Frigates, Cruisers, Battleships...

#### 50 BRIDGE & DOORS TOKENS

ORIGINAL ARTWORKS

1MM THICKNESS

REWRITABLE SURFACE

OPEN & CLOSED DOORS